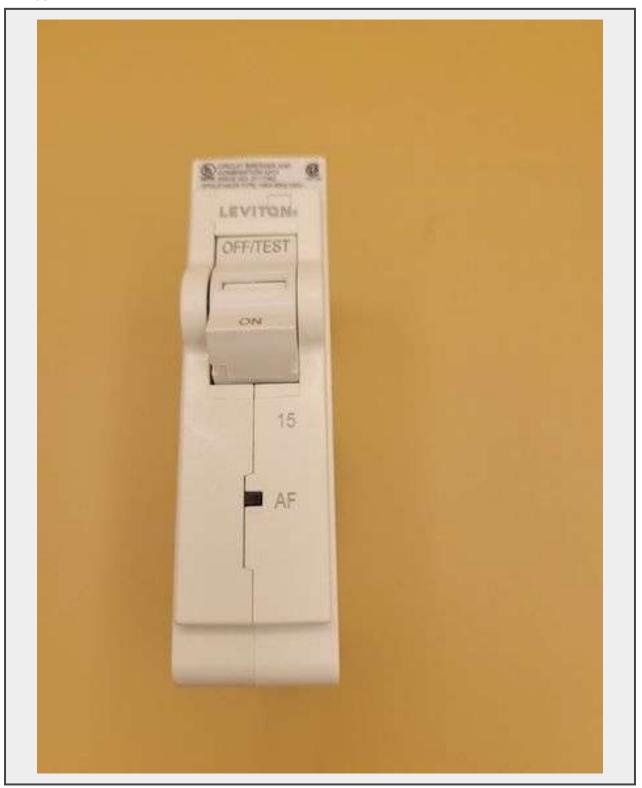

**Sale Name:** Friday night auction extravaganza; New, misguided freight, returns, LOT 36 - Leviton LB115-001-0AF 1-Pole 15A 120V AFCI Plug-On Circuit Breaker, White

## **Description**

• Hydraulic-magnetic trip technology allowing circuit breakers to operate as intended over a wide range of temperature extremes: -40°c to 85°C, without features-rating

- Only residential branch circuit breakers on the market featuring an entirely plugon design for quick installation, saving time and labor costs
- Circuit breakers incorporate LEDs so users can easily identify the trip condition and Type of fault (AF/gf)
- Different blink sequences for parallel and Series arcs
- Patented reset lockout technology to GFCI and AFCI/GFCI circuit breakers exceeds UL safety standards and streamlines installation