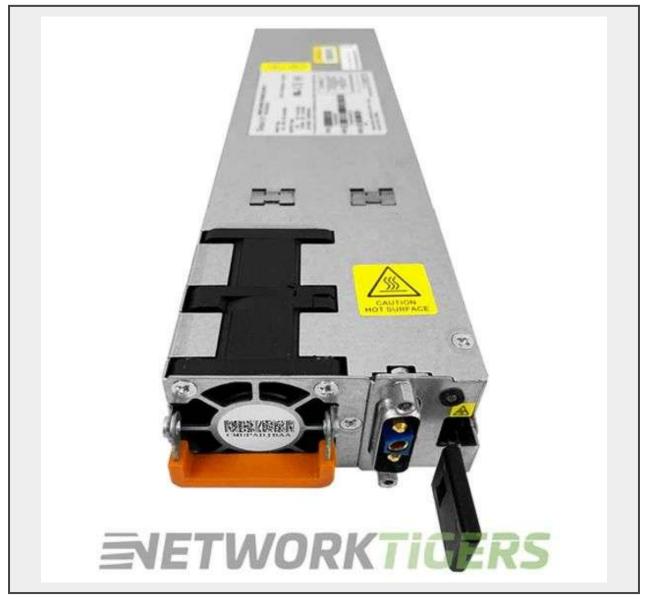

## Description

The Juniper JPSU-1600W-DC-AFO PTX1000 Series 1600W DC Router Power Supply is reliable and efficient for powering your network router. Designed specifically for the PTX1000 series routers, this power supply offers high performance with its 1600W output capacity.

This power supply enables easy installation and integration into your network infrastructure. Its durable design ensures long-term reliability even in demanding environments.

Juniper JPSU-1600W-DC-AFO: PTX1000 1600 W DC power supply.

Specifications Power Capacity : 1600 W DC Designed For : Juniper PTX1000 Series Routers Model Number : Copied from https://www.networktigers.com JPSU-1600W-DC-AFO Part Number : JPSU-1600W-DC-AFO