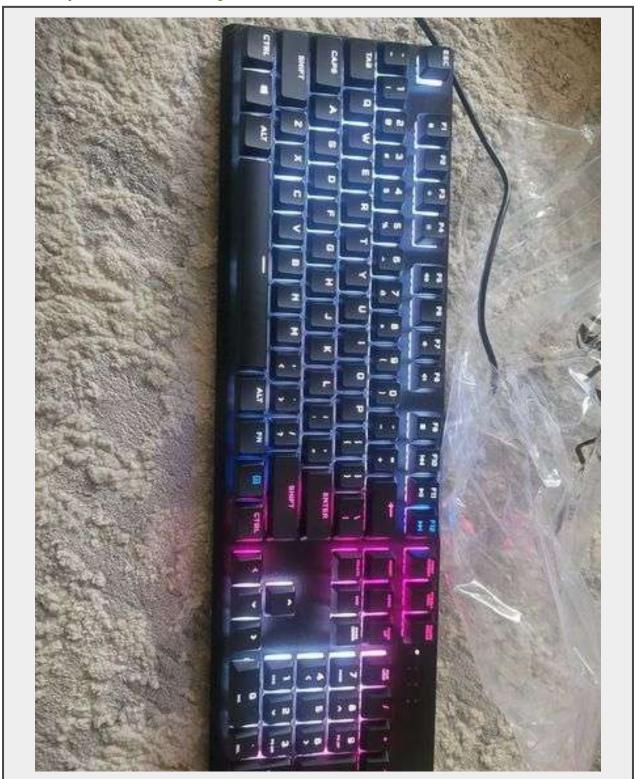

Sale Name: Friday night auction extravaganza; New, misguided freight, returns, LOT 56 - Corsair K60 RGB Pro Mechanical Gaming Keyboard - Cherry MX Low Profile Speed Mechanical Keyswitches

## **Description**

New with box, tested

A stunningly slim and stylish design with sturdy black anodized brushed aluminum frame delivers a modern, streamlined look with exceptional durability. 100% Cherry

MX low profile speed RGB mechanical keyswitches boast an incredibly short actuation distance of just 1.0mm, unrivaled for fast paced gameplay, with a softer press sound and guaranteed for 50 million keystrokes. Illuminate your desktop with bright, dynamic, per-key rgb backlighting fully customizable with near-limitless colors and effects. Powerful corsair iCUE software enables dynamic rgb lighting control, key remaps and custom macro programming, and full-system lighting synchronization across all iCUE-compatible CORSAIR devices.