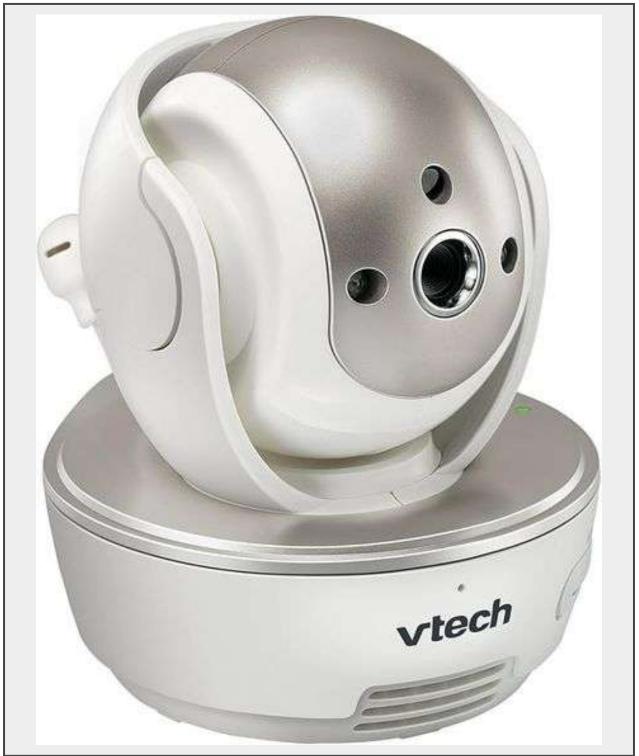

## Description

- Accessory camera only requires a VM343 baby monitor to operate
- High resolution 4.3" color LCD screen- never miss your baby's smile and zoom to keep up with your little cruiser as they move about
- Sometimes all your baby needs is to hear the sound of your voice comfort your infant with the 2-way talk-back intercom

• Watch as your little one moves about. The camera pans up to 270 degrees sideto-side and tilts as many as 120 degrees up and down