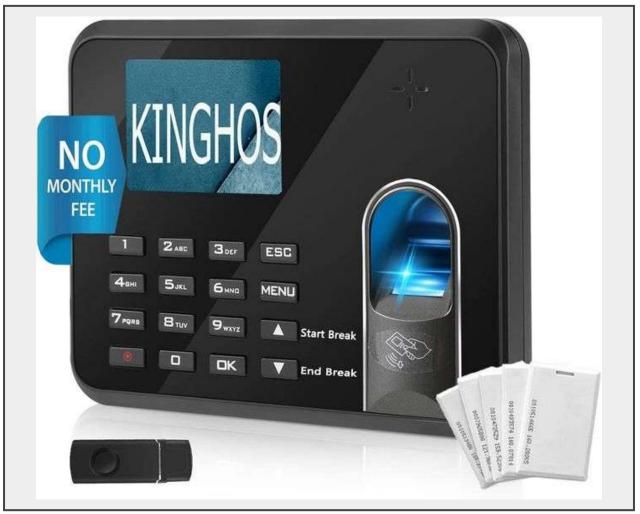

Sale Name: Friday night auction extravaganza; New, misguided freight, returns,

LOT 106 - Time Card Machine, Auto Calculate Overtime and Work Hour, Fingerprint or Card Recognized

## **Description**

- [Intuitive Reporting]: Gain valuable insights into your workforce's attendance with our intuitive reporting system. Easily access detailed reports that include regular work hours, overtime hours, and more, allowing you to make data-driven decisions for your business.
- [Video Tutorials for Quick Learning]: We understand that getting started can be daunting. That's why we provide video tutorials to shorten the learning curve. Your team can quickly grasp how to use our attendance machine effectively
- [Efficient Break Time Tracking]: Keep track of employee break times effortlessly. Our machine helps you ensure that employees take their breaks as scheduled, promoting a balanced work environment and legal compliance.
- [Automatic Lunchtime Deduction]: Streamline your workforce management with our attendance machine's automatic lunchtime deduction feature. Say goodbye to manual calculations and ensure accurate break time tracking.
- [Support for Daily and Weekly Overtime]: Our attendance machine is designed to help you comply with labor regulations. It automatically calculates both daily and weekly overtime hours, simplifying payroll processing and ensuring fair compensation for your employees.