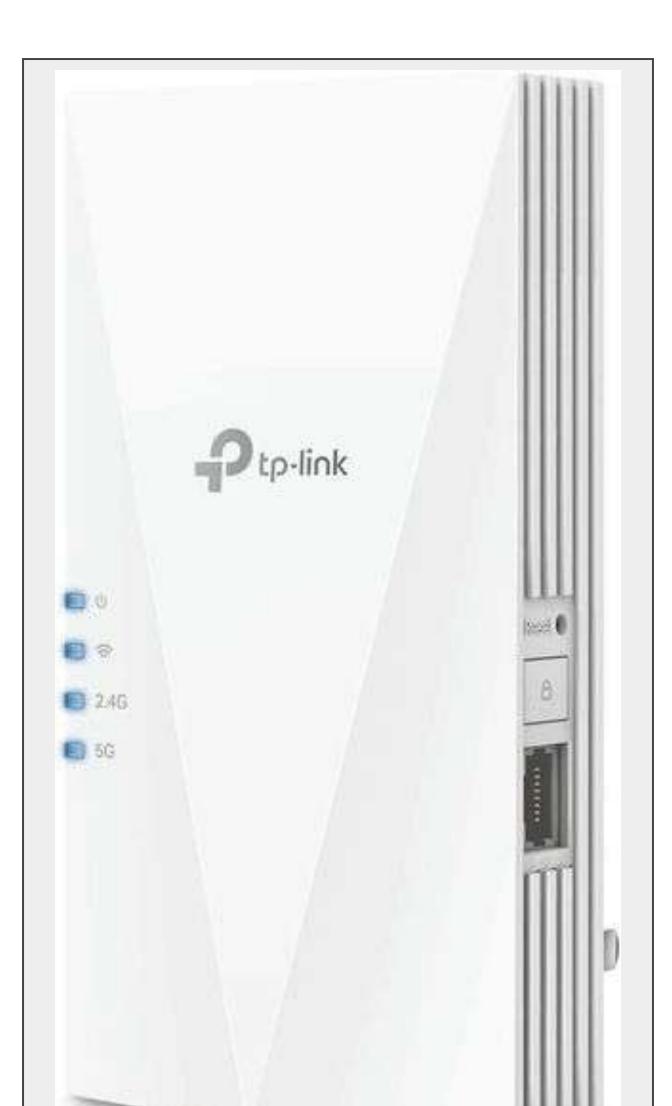

**Sale Name:** Friday night auction extravaganza; New, misguided freight, returns, LOT 112 - TP-Link AX1800 Wi-Fi 6 Range Extender (RE600X)

## **Description**

Creates a Mesh network by connecting to a TP-Link OneMesh router for seamless whole-home coverage.

- Gigabit Ethernet Port Provides faster-wired connections to smart TVs, computers and gaming consoles
- Intelligent Signal Light Helps to determine the best location for optimal Wi-Fi coverage by indicating the signal strength in the current placement
- AP Mode Creates a new Wi-Fi access point to enhance your wired network with Wi-Fi capability
- TP-LINK Tether App Easily access and manage your network using any iOS or Android mobile device