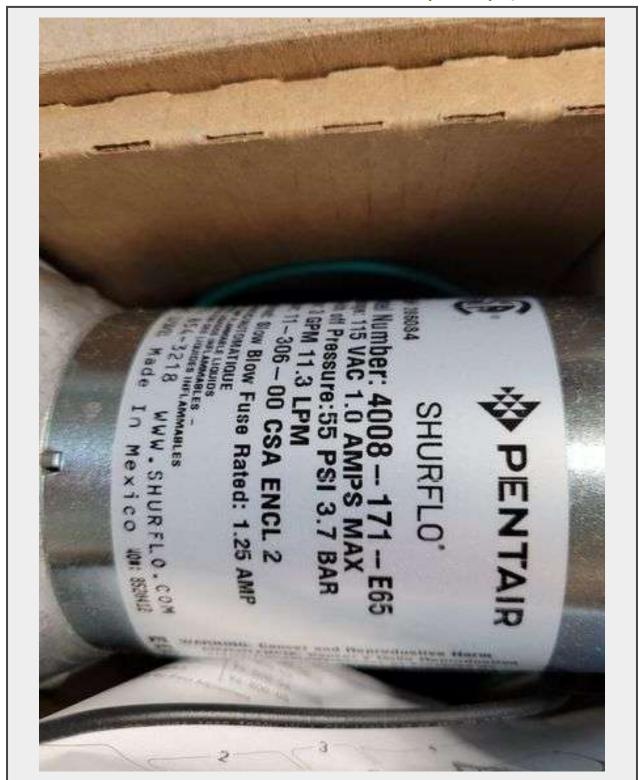

**Sale Name:** Friday night auction extravaganza; New, misguided freight, returns, LOT 178 - Shurflo Pentair 4008-171-E65 Revolution Pump - 3.0 Gpm, 115 Vac

## **Description**

resh water pump design was created with a unique one-piece diaphragm and internal by-pass, assuring long life and top performance in all plumbing systems Designed as the next legendary pump to exceed the expectations of our customers, the Revolution pump is constructed for high fl ow demand, low noise and no rapid cycling SHURflo's quality reputation has been built on the reliability and dependability of every pump we

build The Revolution fresh water automatic demand pump is super quiet, thermally protected and can run dry without damage Dimensions: 4,90 inch x 8,10 inch x 4,30 inch; Flow Rate 3,0 GPM 115 VAC; 7.5 Amps.