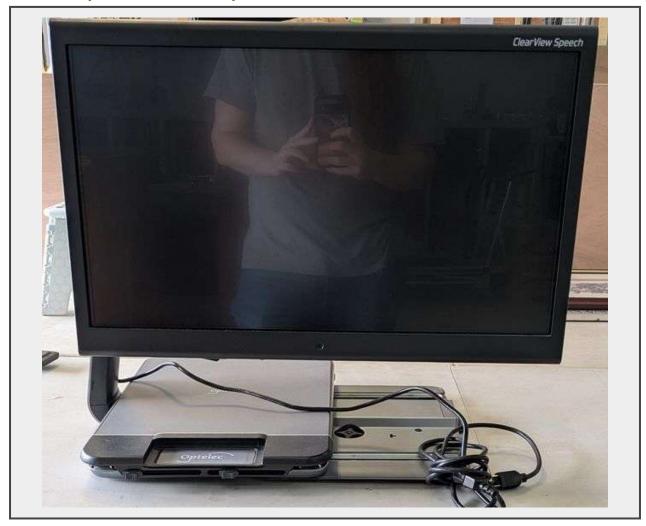

## **Description**

This is the Optelec ClearView Speech, an advanced electronic magnifier designed for individuals with low vision. It features a large display screen and intuitive controls. The magnifier is equipped with Optical Character Recognition (OCR) technology, allowing it to convert printed text into speech. The product typically comes with a durable stand and an adjustable camera for capturing documents. It also includes various connectivity ports for versatile use. Ideal for enhancing reading and viewing experiences, the ClearView Speech combines visual magnification with auditory feedback.