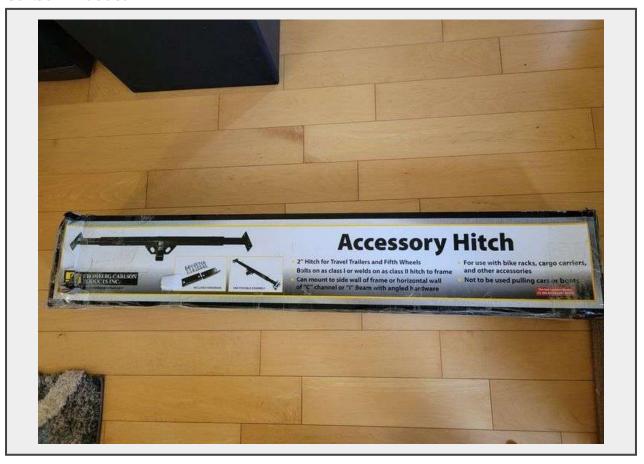

## **Description**

2" hitch for travel trailers and fifth wheels Bolt (Class I) or weld (Class II) onto the frame For use with bike racks, cargo carriers and other accessories Not to be used pulling cars or boats if bolted in Class I configuration Mounts to the side wall of frame or horizontal wall of C-channel or I-beam with angled hardware