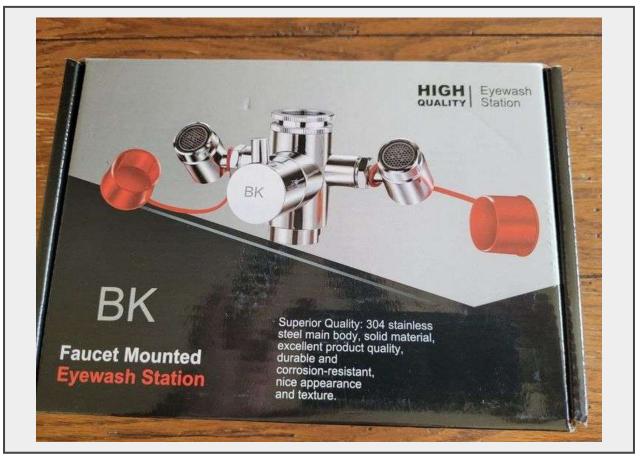

Sale Name: Friday night auction extravaganza; New, misguided freight, returns, LOT 213 - Faucet Mounted Eyewash Stations - Reliable First Aid Emergency Eye Flush Unit for Sink Attachment -

## Description

- RETAIN STANDARD FAUCET OPERATION ➤ THERE WHEN YOU NEED IT, won't get in the way when you don't. This Faucet-Mounted Eyewash Unit converts any faucet with a REMOVABLE AERATOR into a RELIABLE Emergency Eye Wash Station, while still allowing FULL USE of your office or industrial sink faucet.
- NO WAITING FOR ASSISTANCE > HANDS FREE EMERGENCY EYEWASH: faucetmounted eyewash will convert your faucet into an Emergency Eyewash Station without impacting normal faucet operation. The ideal first aid eye wash and skin wash for industrial sites, small offices and chemical factories.
- SUPERIOR QUALITY ➤ SOLID CONSTRUCTION +ANSI Z358.1 Standard. Like your business, we pride ourselves on delivering the pinnacle of quality. Every component and connection are METICULOUSLY INSPECTED and RIGOROUSLY TESTED, ensuring this eye flush unit works flawlessly when you need it most.
- USER-FRIENDLY ➤ This emergency eyewash station is unlike wall mounted or traditional eyewash stations. It's No separate plumbing required. 360° rotation design enable you to choose a perfect angle for your faucet. (Standard Faucet NOT included)(Adapter 13/16"-27 and 15/16"-27, suirtable for for most commonly used faucets, it's body has 55/64"-27 female thread)