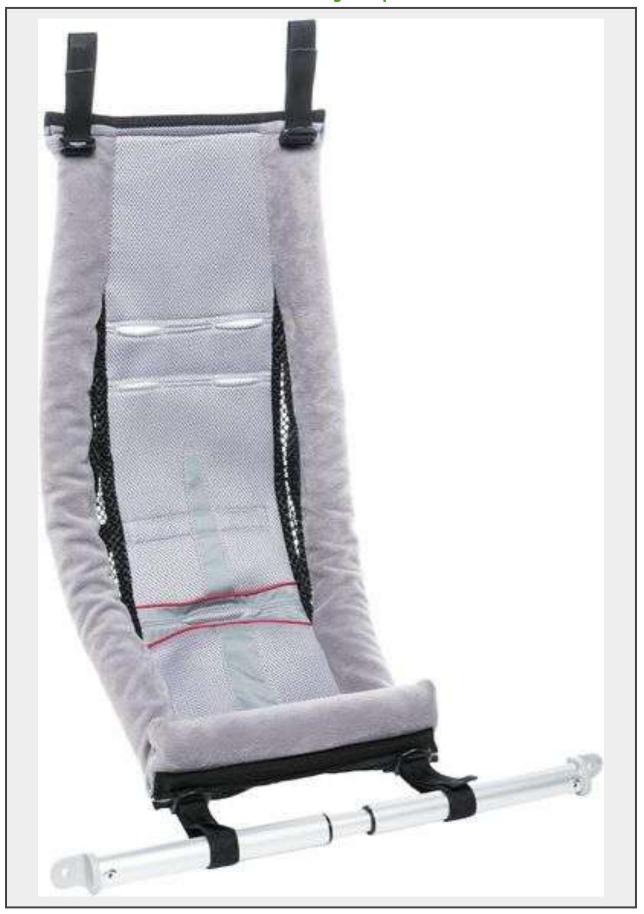

## New in box

Padded sling for your baby's lateral support and maximum stability. Thule's multifunctional child carriers are one of the highest performing and most versatile products on the market allowing you to enjoy multiple activities year round. With the Chariot family of multifunctional child carriers, Thule has more than 20 years experience of child carry solutions.