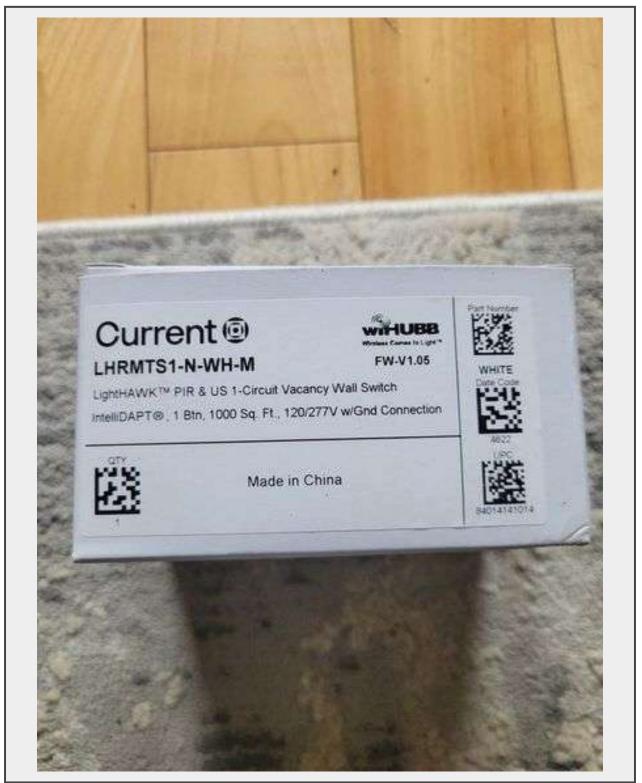

Sale Name: Friday night auction extravaganza; New, misguided freight, returns, LOT 233 - \$135 - LIGHTHAWK LHRMTS1-N, LIGHTHAWK® DUAL TECHNOLOGY WALL SWITCH SENSOR