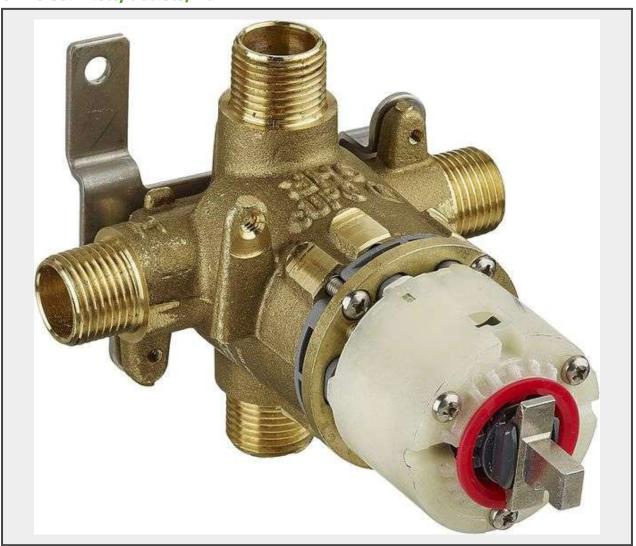

Sale Name: Friday night auction extravaganza; New, misguided freight, returns, LOT 284 - \$135+ American Standard R121 Pressure Balance Rough Valve Body with Universal Inlets/Outlets, No Fin

## **Description**

- Cast brass valve body: durable quality that will last a lifetime. Ideal material for prolonged contact with water
- Ceramic disc valve cartridge: assures a lifetime of drip-free performance. Allows easy fine tuning of temperature (125°handle rotation from off to hot)
- Pressure balancing valve cartridge: maintains constant output temperature in response to changes in hot and cold Supply pressure. Diaphragm system engineered to eliminate Cross flow. Avoids failure due to mineral deposits - ideal for use in hard water pressure balancing valve cartridge: maintains constant output temperature in response to changes in hot and cold Supply pressure. Diaphragm system engineered to eliminate Cross flow. Avoids failure due to mineral deposits - ideal for use in hard water