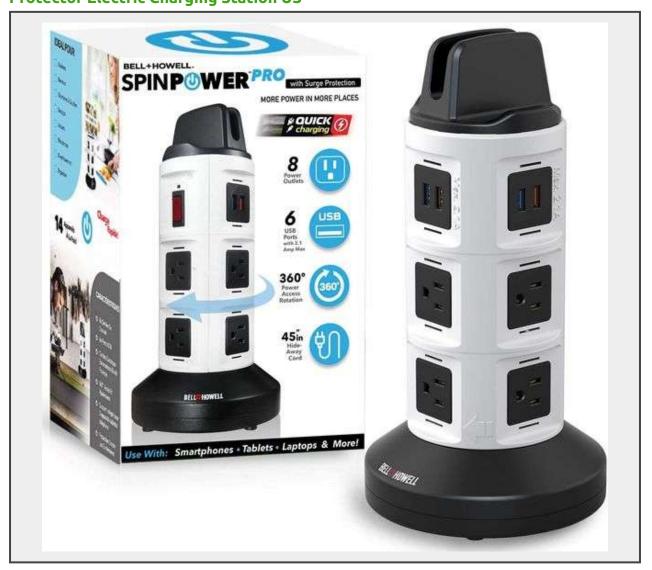

Sale Name: Friday night auction extravaganza; New, misguided freight, returns, LOT 307 - Spin Power Deluxe by Bell+Howell Power Strip Tower with Surge Protector Electric Charging Station US

## **Description**

- SUPER FAST CHARGING this ultimate smart charging station uses Rapid smart charging technology that can charge your mobile phone, smartphones, tablets, power tools and other devices in a flash.
- POWER SURGE PROTECTION Bell + Howell Spin Power has 8 built-in power outlets and 6 JUSB ports with surge suppressor that can protect your electrical devices and appliances from getting destroyed due to voltage spikes.
- ROTATES 360° This charging station features 360° Swivel design that allows the base to fully rotate and provide easy access to all of the outlets and USB ports.
- TABLET & PHONE HOLDER It has a built-in device shelf that can securely hold up to 3 devices such as phones or tablets while it charges.
- RETRACTABLE CORD It is constructed with 45" cord that can easily reach any outlet and it's retractable to prevent tangles and damage when not in use.