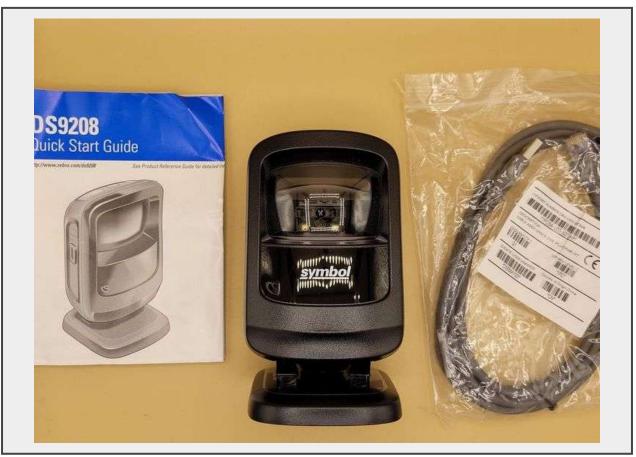

Sale Name: Friday night auction extravaganza; New, misguided freight, returns, LOT 410 - \$170+ Zebra/Motorola Symbol DS9208 Handheld 2D Barcode Scanner with USB Cable

## **Description**

FFORDABLE 1D/2D SCANNER: An affordable 1D/2D imager that doesn't compromise performance or features for price. Capture barcodes from mobile devices, PDF417, 1D and 2D Paper barcodes on items for sale, coupons, loyalty cards and more. GENERAL PURPOSE: The DS9208 provides the performance and features needed to significantly reduce data entry errors and boost productivity day in and day out in gift shops, boutiques, sporting goods, jewelers, video stores, florists and other retailers. BUILT FOR YOUR BUSINESS: The DS9208 hand held scanner is built primarily for retail and hospitality businesses everywhere. Placing this reliable tool at your point of sale will ensure quick transactions and keep the lines moving. HANDHELD AND HANDS-FREE MODES: Dual mode functionality saves time, keeps the lines moving, minimizes wait times and eliminates the need to lift heavy items. Reducing the opportunity for injury.