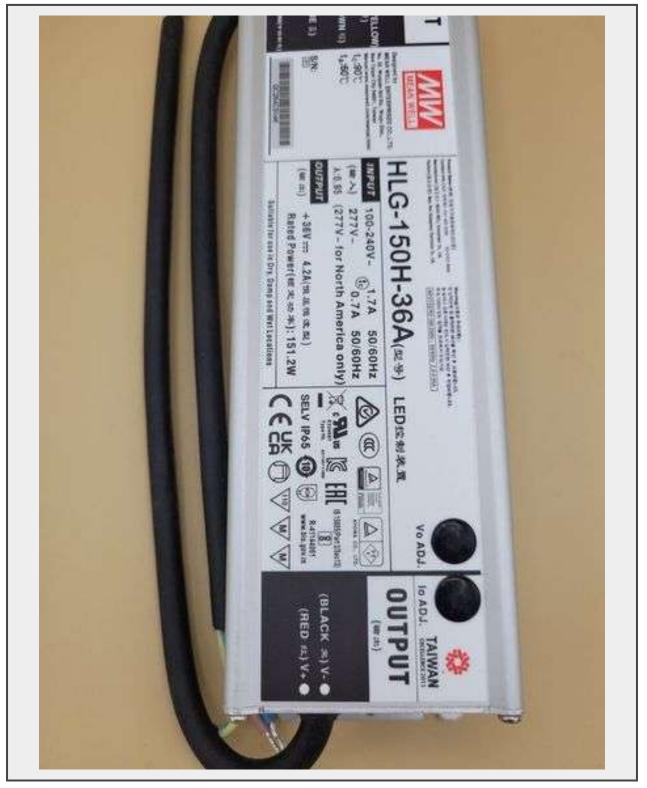

Sale Name: Friday night auction extravaganza; New, misguided freight, returns, LOT 414 - meanwell HLG-150H 36V 151.2W Single Output LED Driver Power Supply

## Description

Two level power factor correction function, LED lighting and waterproof power supply, constant voltage + constant current, aluminum shell IP65/IP67 protection, 5G vibration resistance, -40 -40 startup, output voltage and current can be set up, suitable for all kinds of indoor and outdoor LED application and industrial control application engineering such as LED street lamp, mining lamp and so on.